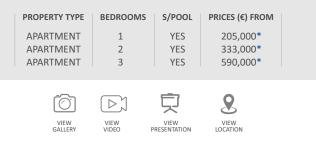

## VENUS GARDENS CHLORAKA

Leptos Venus Gardens is the latest offer of fine living in aranquil area on the outskirts of Paphos town. This is a high-graded development of one, two and three bedrooms villas, townhouses, apartments and penthouses.

| PROPERTY TYPE                          | BEDROOMS         | S/POOL                  | PRICES (€) FROM                              |  |
|----------------------------------------|------------------|-------------------------|----------------------------------------------|--|
| DETACHED VILLA<br>FLAT<br>FLAT<br>FLAT | 3<br>1<br>2<br>3 | NO<br>YES<br>YES<br>YES | 339,500*<br>210,000*<br>350,000*<br>520,000* |  |
| Ō                                      |                  | <u></u><br>灾            | 8                                            |  |