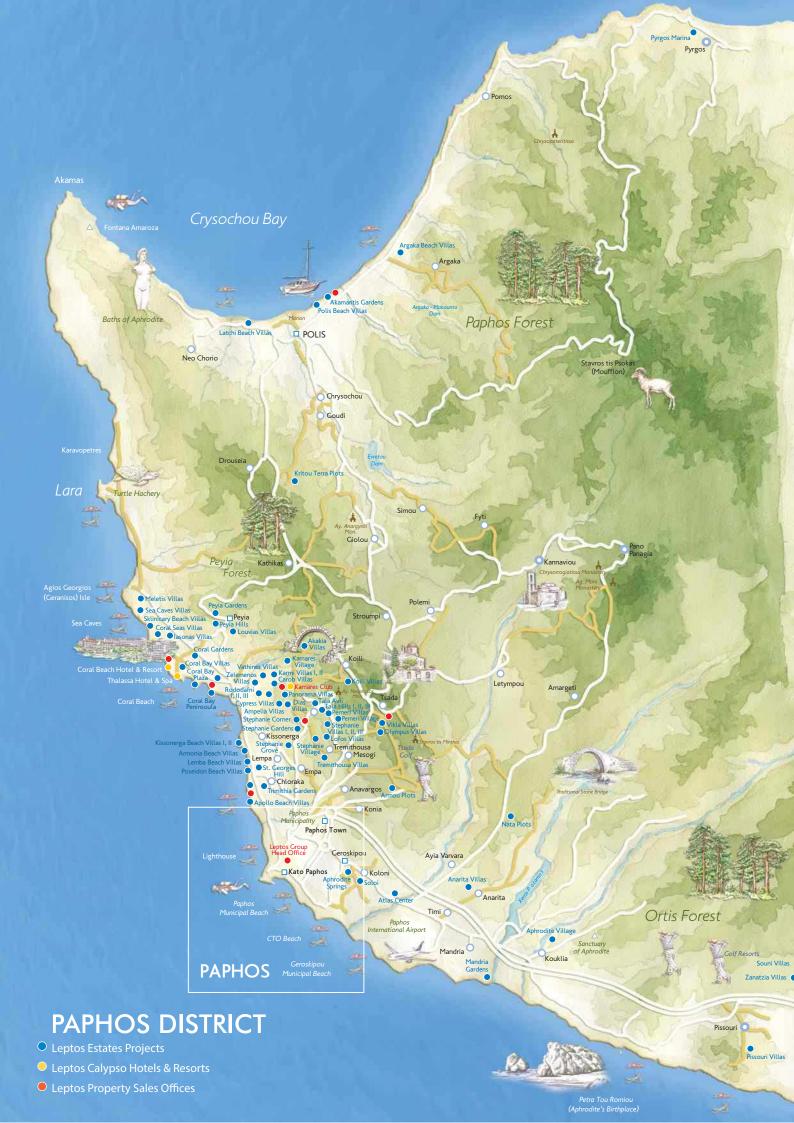

#### PERMANENT RESIDENCY AND HOLIDAY HOMES

Acquiring property in Cyprus, either as an investment or as a second home, has always been a popular choice among foreign investors. A combination on of high quality of life, year-round sunshine and natural beauty, ease of doing business and investment incentives offer investors an attractive experience in terms of both living and doing business.

Leptos Estates will assist with all aspects of the Cyprus Permanent Residency programme which is professionally handled by leading, reputable firms. Cyprus Permanent Residency requires a minimum property investment of €300,000 and also gives you easy access to Europe.

#### AKAMANTIS GARDENS APARTMENTS POLIS

New exclusive resort residence located in the Polis area next to the sea and close to a new golf course. Coastal development of 1, 2 and 3 bedroom apartments and stylish penthouses.

#### AKAMANTIS GARDENS VILLAS POLIS

New exclusive resort residence located in the Polis area next to the sea and close to an upcoming golf course.Villas with communal and private S.pools, beautiful gardens, bbq areas, sunterraces.

# ARGAKA BEACH VILLAS

Traditionally designed with a blend of natural materials, this very exclusive project comprises charming 2 and 3 bedroom detached villas of bungalow split-level or double-storey style.

#### LATCHI BEACH VILLAS LATCHI. POLIS

Latchi Beach Villas is a beachfront luxury project next to the Latchi marina with its costal paved walk, picturesque harbour known for its fresh fish restaurants and tavernas and the Akamas peninsula.

# POLIS BEACH VILLAS

Close to the picturesque area of Polis and just 150 m from the beach with views of the blue Mediterranean, Incorporating Greek Island style architecture with fabulous roof gardens.