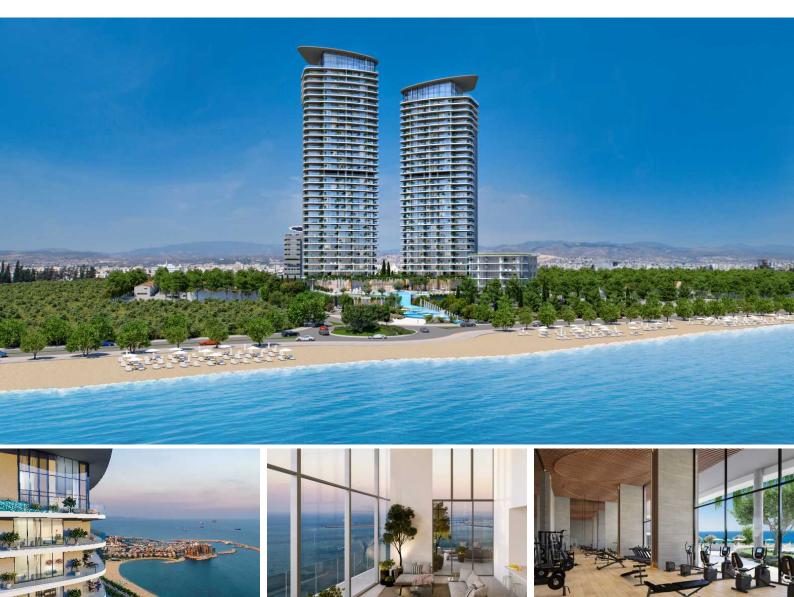

# Limassol Del Mar

Limassol Del Mar expresses the island's 'new wave' of architecture through its unique high-rise curvilinear design, that fully capitalises on the plot's 170 metres long sea frontage. Enabling every single apartment of the development to benefit from breathtaking views of the Mediterranean Sea from every angle. It is strategically located right on the seafront, easily accessible and very close to the city's luxury hotels in the heart of Limassol's most prestigious area. Limassol Del Mar, with its five-star services and facilities, will blend with a collection of gastronomic and shopping experiences at a most sought-after residential and leisure address.

| PROPERTY TYPE                                    | BEDROOMS         | S/POOL                   | PRICES (€) FROM                          |
|--------------------------------------------------|------------------|--------------------------|------------------------------------------|
| APARTMENT<br>APARTMENT<br>APARTMENT<br>APARTMENT | 1<br>2<br>3<br>4 | YES<br>YES<br>YES<br>YES | CALL<br>1,900,000*<br>2,399,000*<br>CALL |
| SHOP<br>VIEW<br>GALLERY                          | VIEW<br>VIDEO    |                          | CALL                                     |