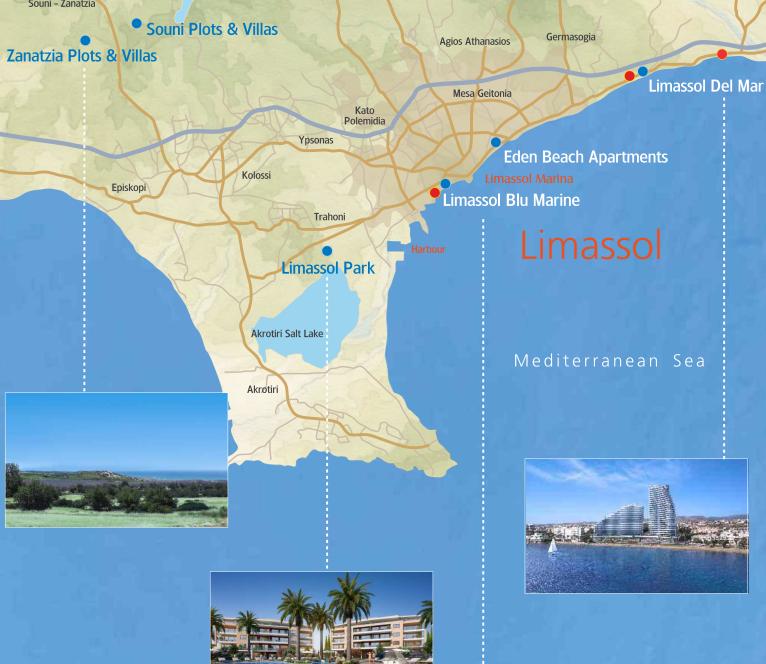

- Living in Limassol offers a unique opportunity of experience, a rich cultural heritage throughout the year; carnival, wine festival, rally, marathon and music festivals
- · Home to the island's shipping community as well as an upcoming home to Cyprus' oil and gas community
- 'City of Dreams Mediterranean' the largest integrated casino resort in Europe, currently under construction
- A cruise hub terminal operated by Dubai Ports and a transhipment centre operated by Eurogate
- 15km seafront with sandy beaches, public realms, parks, pedestrian and cycling routes, as well as a new modern marina with booths for sale and rent
- Demand for housing is very high and the area is booming, mainly due to the inflow of international companies, holiday makers and investors









Souni - Zanatzia





## LIMASSOL AREA • Leptos Estates Projects

• Leptos Property Sales Offices

# Limassol Blu Marine

Limassol Blu Marine is designed to become a world-renowned address. Contemporary living spaces rising above the Mediterranean and cantilevered into the Cypriot sky, these bespoke residential towers feature architecture from the finest designers, as well as uninterrupted sights of the Limassol skyline and astonishing sea views. A top-tier freehold investment opportunity, Limassol Blu Marine presents a dramatic destination with every need catered for, from world class facilities including concierge, housekeeping, property and rental management services, to unrivalled beach and pool access and more. Located in the heart of Limassol, and close to a plethora of services and amenities includin