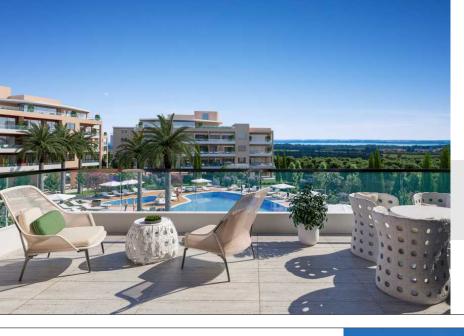

## VENUS GARDENS CHLORAKA

Leptos Venus Gardens is the latest offer of fine living in aranquil area on the outskirts of Paphos town. This is a high-graded development of one, two and three bedrooms villas, townhouses, apartments and penthouses.

| PROPERTY TYPE                          | BEDROOMS         | S/POOL                  | PRICES (€) FROM                              |  |
|----------------------------------------|------------------|-------------------------|----------------------------------------------|--|
| DETACHED VILLA<br>FLAT<br>FLAT<br>FLAT | 3<br>1<br>2<br>3 | NO<br>YES<br>YES<br>YES | 339,500*<br>210,000*<br>350,000*<br>520,000* |  |
| Ō                                      |                  | <u></u><br>灾            | 8                                            |  |