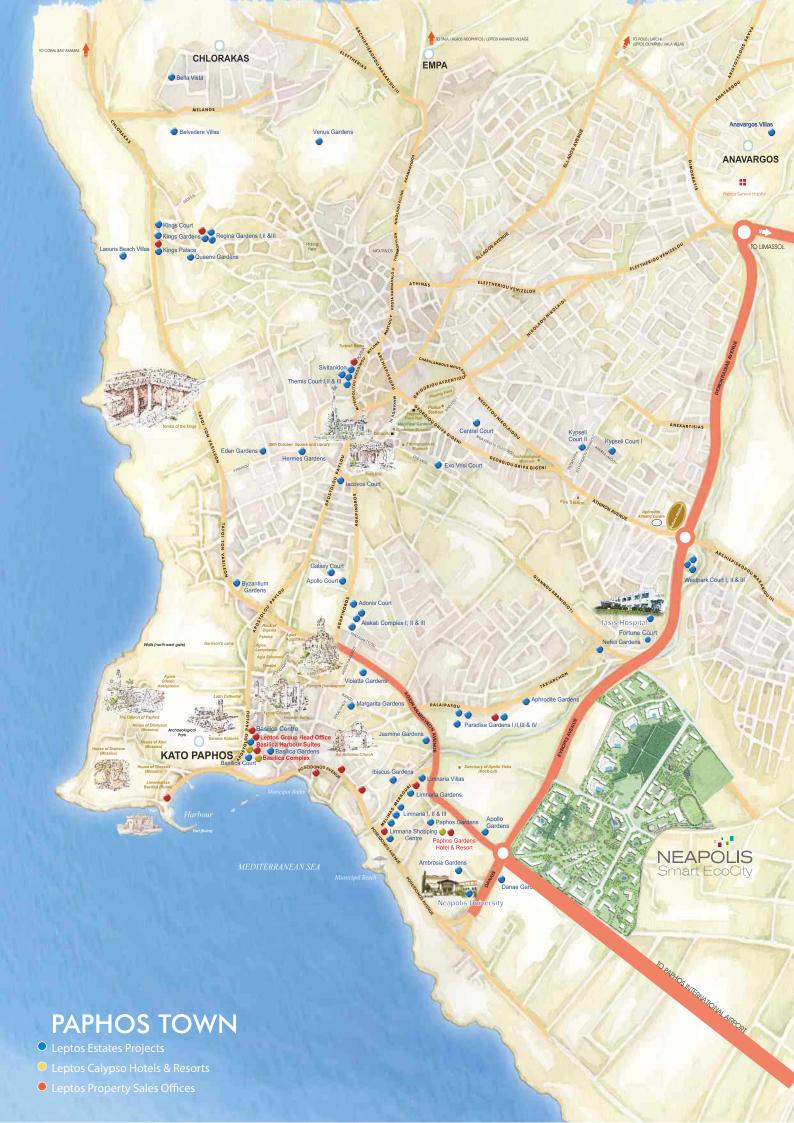

## BASILICA GARDENS KATO PAPHOS

Just a short stroll from the quaint harbour of Paphos and only 100m from the municipal sandy beach, stands this low rise Mediterranean resort, Clubhouse, S.pool, shops, reception.

#### **BELVEDERE VILLAS** CHLORAKA

Belvedere plots & villas is a special project of fabulous plots and individually designed villas. All plots command stunning views of both the sea and the surrounding area.

## PAPHOS GARDENS KATO PAPHOS

Paphos Gardens Is situated in the most sought a er location of Kato Paphos just 150 meters from the sea and a short stroll from the picturesque harbour, the night life of Paphos and luxury beachfront hotels.

## VENUS GARDENS CHLORAKA

Leptos Venus Gardens is the latest offer of fine living in aranquil area on the outskirts of Paphos town. This is a high-graded development of one, two and three bedrooms villas, townhouses, apartments and penthouses.