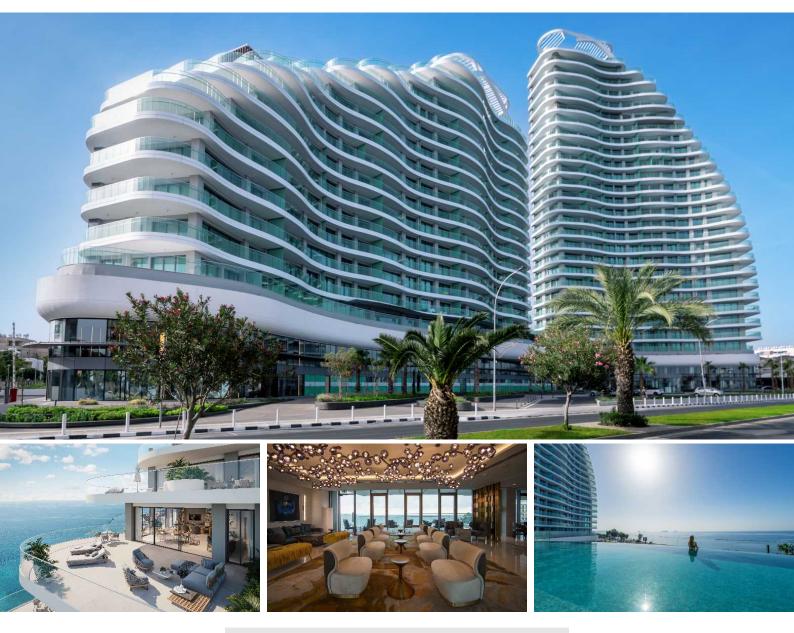

# Limassol Blu Marine

Limassol Blu Marine is designed to become a world-renowned address. Contemporary living spaces rising above the Mediterranean and cantilevered into the Cypriot sky, these bespoke residential towers feature architecture from the finest designers, as well as uninterrupted sights of the Limassol skyline and astonishing sea views. A top-tier freehold investment opportunity, Limassol Blu Marine presents a dramatic destination with every need catered for, from world class facilities including concierge, housekeeping, property and rental management services, to unrivalled beach and pool access and more. Located in the heart of Limassol, and close to a plethora of services and amenities including the Limassol Marina and the upcoming casino resort, Limassol Blu

including the Limassol Marina and the upcoming casino resort, Limassol Blu Marine is destined to become a landmark in the thriving downtown region of Cyprus' most vibrant city.

| PROPERTY TYPE                       | BEDROOMS    | S/POOL               | PRICES (€) FROM                      |
|-------------------------------------|-------------|----------------------|--------------------------------------|
| APARTMENT<br>APARTMENT<br>APARTMENT | 1<br>2<br>3 | YES<br>YES<br>YES    | 735,000*<br>1,302,000*<br>1,258,000* |
| VIEW<br>GALLERY                     | VIEW        | VIEW<br>PRESENTATION | VIEW                                 |